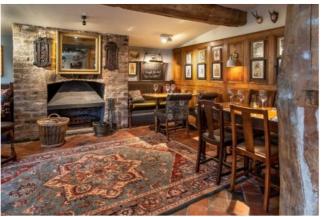

## Cheshire Cat Lodge – Christleton 50°10'49.05N 2°50'10.21W

Dining Area | UPDATED 26<sup>th</sup> April 2022 09:30

**Dining** Area